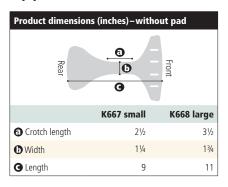

|        | Wide pair                  | K338                | \$170   | K338                                       | \$170     |
| Swivel locks (pair)                                                                                                                           |        |                            | K319                | \$196   | K324                                       | \$196     |
| Total                                                                                                                                         |        |                            | K310                | \$      | K320                                       | \$        |

<sup>\*</sup> Required

## **TRAM dimensions**



## **Pelvic support**



## **Hip positioner**