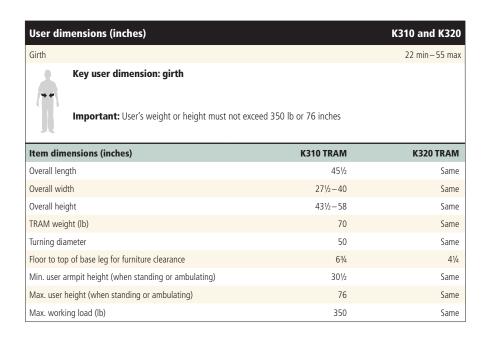

|        | Wide pair                  | K338                | \$170   | K338                                       | \$170     |
| Swivel locks (pair)                                                                                                                           |        |                            | K319                | \$196   | K324                                       | \$196     |
| Total                                                                                                                                         |        |                            | K310                | \$      | K320                                       | \$        |

<sup>\*</sup> Required

## **TRAM dimensions**



## **Pelvic support**



## **Hip positioner**