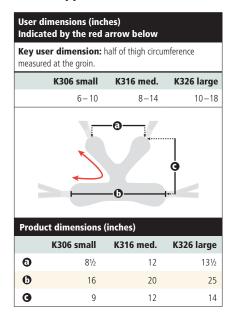

|        | Wide pair                  | K338                | \$170   | K338                                       | \$170     |
| Swivel locks (pair)                                                                                                                           |        |                            | K319                | \$196   | K324                                       | \$196     |
| Total                                                                                                                                         |        |                            | K310                | \$      | K320                                       | \$        |

<sup>\*</sup> Required

## **TRAM dimensions**



## **Pelvic support**



## **Hip positioner**