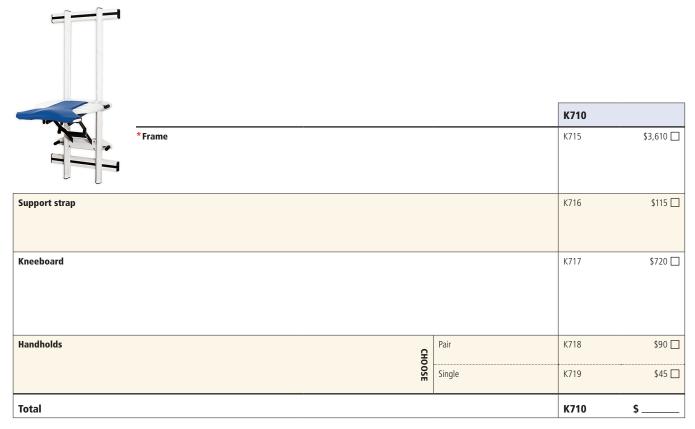

| 45      |
| Minimum trunk board height        |                                                                              | 26      |
| Height of frame                   |                                                                              | 651/2   |
| Width of frame                    |                                                                              | 271/2   |
| Depth when trunk board horizontal |                                                                              | 31      |
| Depth when collapsed against wall |                                                                              | 8       |
| Max. working load (lb)            |                                                                              | 250     |

## 2023 order form



<sup>\*</sup> Required